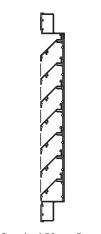

#### **Blades**

Single or double bank, integral drainage channel, anti-cascade trap, rain lip, general thickness 1.5mm.

#### **Blade Pitch**

50mm, 60mm and 70mm pitch.

#### **Blade Angle**

45 degrees.