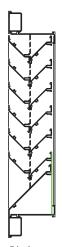

#### **Glaze in Louvres**

The Colmans wide range of aluminium louvres are designed to be "glazed in" like a double glazed unit or panel into windows, doors, screens and curtain walling. Available with a range of rebate sizes to ensure compatibility with the glazing rebates from all the major aluminium systems.

#### Frame

Flanged extruded frame profile, mitred and TIG welded for additional strength, 50mm or 100mm depth, general thickness 2mm.

#### **Blades**

Single or double bank, integral drainage channel, anti-cascade trap, rain lip, general thickness 1.5mm.

#### **Blade Pitch**

50mm, 60mm and 70mm pitch.

#### **Blade Angle**

45 degrees.