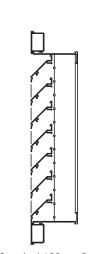

#### **Glaze in Louvres**

The Colmans wide range of aluminium louvres are designed to be "glazed in" like a double glazed unit or panel into windows, doors, screens and curtain walling. Available with a range of rebate sizes to ensure compatibility with the glazing rebates from all the major aluminium systems.

#### Frame

Flanged extruded frame profile, mitred and TIG welded for additional strength, 50mm or 100mm depth, general thickness 2mm.

#### **Blades**

Single or double bank, integral drainage channel, anti-cascade trap, rain lip, general thickness 1.5mm.

#### **Blade Pitch**

50mm, 60mm and 70mm pitch.

#### **Blade Angle**

45 degrees.