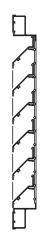

#### **Glaze in Louvres**

The Colmans wide range of aluminium louvres are designed to be "glazed in" like a double glazed unit or panel into windows, doors, screens and curtain walling. Available with a range of rebate sizes to ensure compatibility with the glazing rebates from all the major aluminium systems.

#### Frame

Flanged extruded frame profile, mitred and TIG welded for additional strength, 50mm or 100mm depth, general thickness 2mm.

#### **Blades**

Single or double bank, integral drainage channel, anti-cascade trap, rain lip, general thickness 1.5mm.

#### **Blade Pitch**

50mm, 60mm and 70mm pitch.

#### **Blade Angle**

45 degrees.