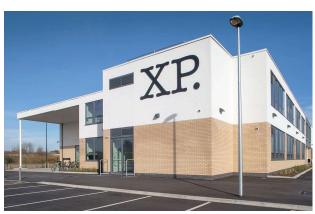

glass reinforced woven screen.
- Stainless steel insect or bird mesh available on request.
- Blanking Plates, plain metal blanking plates in either galvanised mild steel or aluminium sheet which can be combined with phenolic foam insulated panels.

#### **Finishes**

- Mill finish as standard.
- Polyester Powder coated in accordance with BS 6496 to standard BS and RAL colour ranges.
- Special finishes available on request.



▲ Allestree Woodlands School.

# **GLAZED IN LOUVRES OPTIONS**

# **50mm Blade Pitch Options**









Standard 50mm Frame

Standard 100mm Frame

Combination

Discharge

## **60mm Blade Pitch Options**





70mm Blade Pitch Options





Standard 50mm Frame

Standard 100mm Frame

Moderate Exposure

Severe Exposure

# FACTORY FABRICATED 'GLAZED IN' LOUVRE SYSTEM







▲ XP School in Doncaster.

# PRODUCT RANGES

| GRILLES                    |
|----------------------------|
| Linear Bar                 |
| Ceiling                    |
| Sidewall                   |
| Floor                      |
| Computer Floor             |
| Cill                       |
| Single & Double Deflection |
| Egg Crate                  |
| Hinged Core                |
| Door Transfer              |
| Security and Prison        |
| Supply and Extract Valves  |

| DIFFUSERS                      |
|--------------------------------|
| Linear Slot                    |
| Louvre Face                    |
| Sidewall                       |
| Perforated Face                |
| Circular                       |
| Swirl                          |
| Ceiling                        |
| S